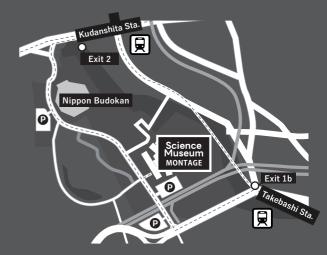

### Science Museum

### 2-1 Kitanomaru Park, Chiyoda-ku, Tokyo 102-0091

- · Get off at Takebashi Station (Exit 1b) and walk approximately 550m
- · Get off at Kudanshita Station (Exit 2) and walk approximately 800m

\*There is a public parking lot (Kitanomaru Daiichi Parking Lot) next to the venue.