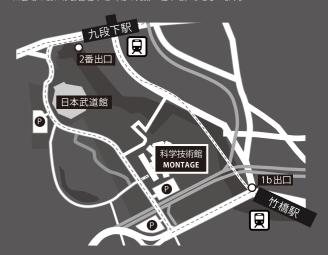

### 科学技術館 Science Museum

〒102-0091 東京都千代田区北の丸公園2番1号

- ·「竹橋」駅下車(1b出口)徒歩約550m
- ・「九段下」駅下車(2番出口)徒歩約800m ※会場の横には公営駐車場(北の丸第一駐車場)がございます。

www.montage-express.jp